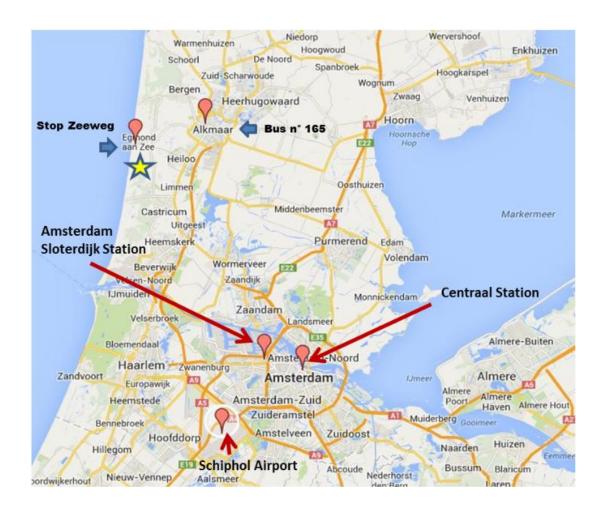

## How To Get To Egmond aan Zee by Public Transport

Egmond aan Zee is situated around 45 km from Amsterdam and does not have its train station. To get to Egmond aan Zee by public transport, please follow the instructions below:

## **From Amsterdam Centraal:**

Take a train from Centraal Station to Alkmaar (40 min, 7,50 € full-fare one way). In Alkmaar, take the bus № 165 to Egmond aan Zee and get off at the Zeeweg stop (about 30 minutes, 2,35 € one way). You will see the hotel accross from the bus stop.

## **From Schiphol:**

Take a train from Schiphol train station to Alkmaar (9,30 € full-fare, one way). You will have to change the train at Amsterdam Sloterdjik. In Alkmaar, take the bus № 165 to Egmond aan Zee and get off at the Zeeweg stop (30 min, 2.35 € one way). You will see the hotel accross from the bus stop.