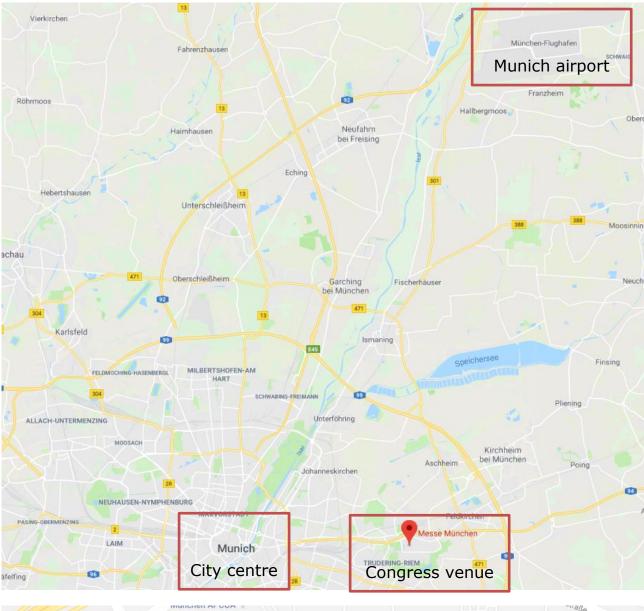

#### Venue – how to get there

#### From the city centre

| By Train                                                                                                                                                                                                                                                                                                                | By Bus                                                                                                                                                                         | By Taxi                                                                                                                                                              |
|-------------------------------------------------------------------------------------------------------------------------------------------------------------------------------------------------------------------------------------------------------------------------------------------------------------------------|--------------------------------------------------------------------------------------------------------------------------------------------------------------------------------|----------------------------------------------------------------------------------------------------------------------------------------------------------------------|
| The U2 metro line (U-Bahn) will take you from<br>the Central Station (Hauptbahnhof) to the<br>Congress venue station ( <b>Messestadt West</b> ).<br>The U2 runs from 04:00 AM to 01:00 AM.<br>During peak travel times on weekdays, every<br>5 minutes between 07:30 AM - 10:10 AM.<br>Travel time: approx. 18 minutes. | Take line 234. The<br>nearest stop to the<br>Congress venue is<br>" <b>Messestadt</b><br><b>West</b> ".<br>From there, 2<br>minutes walking to<br>reach the Congress<br>venue. | From the Central<br>Station<br>(Hauptbahnhof) to<br>Messe München West<br>Entrance: Approx. 25<br>minutes driving<br>(depending on traffic).<br>Estimated cost: €25. |

#### From the airport (also known as Franz-Josef-Strauß airport)

| <ul> <li>airport has a suburban train station (S-Bahn)<br/>the lower level. A train departs every 10<br/>uutes. Change to the metro line (U-Bahn) and<br/>o at "Messestadt West" to get to the venue.</li> <li>e are the three recommended airport-to-venue<br/>nections:</li> <li>&gt; U5 &gt; U2 (45 mn, 2 connections)</li> <li>Take the S8 from the airport to the stop<br/>"Ostbahnhof"</li> <li>Transfer to the U5 direction Neuperlach Süd<br/>and ride one station to the stop "Innsbrucker<br/>Ring"</li> <li>From the same platform, transfer to the U2<br/>direction "Messestadt Ost"</li> <li>Stop at "Messestadt West" station.</li> </ul> |
|---------------------------------------------------------------------------------------------------------------------------------------------------------------------------------------------------------------------------------------------------------------------------------------------------------------------------------------------------------------------------------------------------------------------------------------------------------------------------------------------------------------------------------------------------------------------------------------------------------------------------------------------------------|
| <ul> <li>&gt; U2 (60 mn, 1 connection)</li> <li>Take the S8 from the airport to the stop<br/>"Hauptbahnhof" (Central Station)</li> <li>Transfer to the U2 direction "Messestadt Ost"</li> <li>Stop at "Messestadt West" station.</li> <li>&gt; U2 (60 mn, 1 connection)</li> <li>Take the S1 from the airport to either the stop</li> </ul>                                                                                                                                                                                                                                                                                                             |
| "Hauptbahnhof" (Central Station) or<br>"Feldmoching"                                                                                                                                                                                                                                                                                                                                                                                                                                                                                                                                                                                                    |
| Transfer to the U2 direction "Messestadt Ost"<br>Stop at " <b>Messestadt West</b> " station.<br>Irney fare: unlimited day pass at €13 (including<br>ip from or to airport - regular rate).<br>ing peak travel times on weekdays, the U2 runs<br>ry 5 minutes: 15:10 - 18:55 from and to                                                                                                                                                                                                                                                                                                                                                                 |
| u<br>r                                                                                                                                                                                                                                                                                                                                                                                                                                                                                                                                                                                                                                                  |