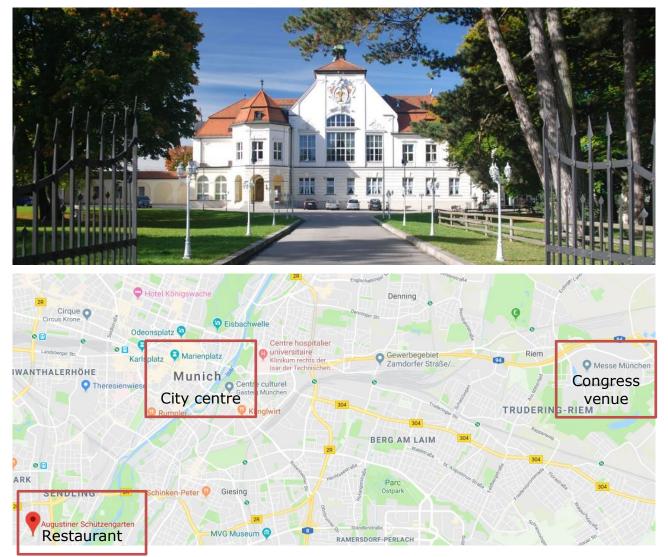

#### Venue – how to get there

#### From the city centre

| By Train                                                                                                                                                                                                                                                                                                                | By Bus                                                                                                                                                                         | By Taxi                                                                                                                                                              |
|-------------------------------------------------------------------------------------------------------------------------------------------------------------------------------------------------------------------------------------------------------------------------------------------------------------------------|--------------------------------------------------------------------------------------------------------------------------------------------------------------------------------|----------------------------------------------------------------------------------------------------------------------------------------------------------------------|
| The U2 metro line (U-Bahn) will take you from<br>the Central Station (Hauptbahnhof) to the<br>Congress venue station ( <b>Messestadt West</b> ).<br>The U2 runs from 04:00 AM to 01:00 AM.<br>During peak travel times on weekdays, every<br>5 minutes between 07:30 AM - 10:10 AM.<br>Travel time: approx. 18 minutes. | Take line 234. The<br>nearest stop to the<br>Congress venue is<br>" <b>Messestadt</b><br><b>West</b> ".<br>From there, 2<br>minutes walking to<br>reach the Congress<br>venue. | From the Central<br>Station<br>(Hauptbahnhof) to<br>Messe München West<br>Entrance: Approx. 25<br>minutes driving<br>(depending on traffic).<br>Estimated cost: €25. |

#### Common dinner on Sunday 26th evening

A common dinner with consortium members and investigators will take place on Sunday 26<sup>th</sup> August at 19:00 (the night before the meeting) in the restaurant Augustiner Schützengarten, located in the South-West of Munich.