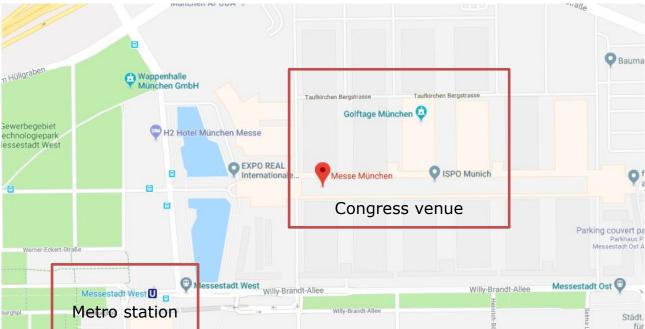

### **ESC Congress and meeting location**

## Messe München West Entrance

Am Messesee 81829 München Germany

#### Venue – how to get there

#### From the city centre

| By Train                                                                                                                                                                                                                                                                                                                | By Bus                                                                                                                                                                         | By Taxi                                                                                                                                                              |
|-------------------------------------------------------------------------------------------------------------------------------------------------------------------------------------------------------------------------------------------------------------------------------------------------------------------------|--------------------------------------------------------------------------------------------------------------------------------------------------------------------------------|----------------------------------------------------------------------------------------------------------------------------------------------------------------------|
| The U2 metro line (U-Bahn) will take you from<br>the Central Station (Hauptbahnhof) to the<br>Congress venue station ( <b>Messestadt West</b> ).<br>The U2 runs from 04:00 AM to 01:00 AM.<br>During peak travel times on weekdays, every<br>5 minutes between 07:30 AM - 10:10 AM.<br>Travel time: approx. 18 minutes. | Take line 234. The<br>nearest stop to the<br>Congress venue is<br>" <b>Messestadt</b><br><b>West</b> ".<br>From there, 2<br>minutes walking to<br>reach the Congress<br>venue. | From the Central<br>Station<br>(Hauptbahnhof) to<br>Messe München West<br>Entrance: Approx. 25<br>minutes driving<br>(depending on traffic).<br>Estimated cost: €25. |

#### From the airport (also known as Franz-Josef-Strauß airport)

| <ul> <li>airport has a suburban train station (S-Bahn)<br/>the lower level. A train departs every 10<br/>uutes. Change to the metro line (U-Bahn) and<br/>o at "Messestadt West" to get to the venue.</li> <li>e are the three recommended airport-to-venue<br/>nections:</li> <li>&gt; U5 &gt; U2 (45 mn, 2 connections)</li> <li>Take the S8 from the airport to the stop<br/>"Ostbahnhof"</li> <li>Transfer to the U5 direction Neuperlach Süd<br/>and ride one station to the stop "Innsbrucker<br/>Ring"</li> <li>From the same platform, transfer to the U2<br/>direction "Messestadt Ost"</li> <li>Stop at "Messestadt West" station.</li> </ul> |
|---------------------------------------------------------------------------------------------------------------------------------------------------------------------------------------------------------------------------------------------------------------------------------------------------------------------------------------------------------------------------------------------------------------------------------------------------------------------------------------------------------------------------------------------------------------------------------------------------------------------------------------------------------|
| <ul> <li>&gt; U2 (60 mn, 1 connection)</li> <li>Take the S8 from the airport to the stop<br/>"Hauptbahnhof" (Central Station)</li> <li>Transfer to the U2 direction "Messestadt Ost"</li> <li>Stop at "Messestadt West" station.</li> <li>&gt; U2 (60 mn, 1 connection)</li> <li>Take the S1 from the airport to either the stop</li> </ul>                                                                                                                                                                                                                                                                                                             |
| "Hauptbahnhof" (Central Station) or<br>"Feldmoching"                                                                                                                                                                                                                                                                                                                                                                                                                                                                                                                                                                                                    |
| Transfer to the U2 direction "Messestadt Ost"<br>Stop at " <b>Messestadt West</b> " station.<br>Irney fare: unlimited day pass at €13 (including<br>ip from or to airport - regular rate).<br>ing peak travel times on weekdays, the U2 runs<br>ry 5 minutes: 15:10 - 18:55 from and to                                                                                                                                                                                                                                                                                                                                                                 |
| u<br>r                                                                                                                                                                                                                                                                                                                                                                                                                                                                                                                                                                                                                                                  |