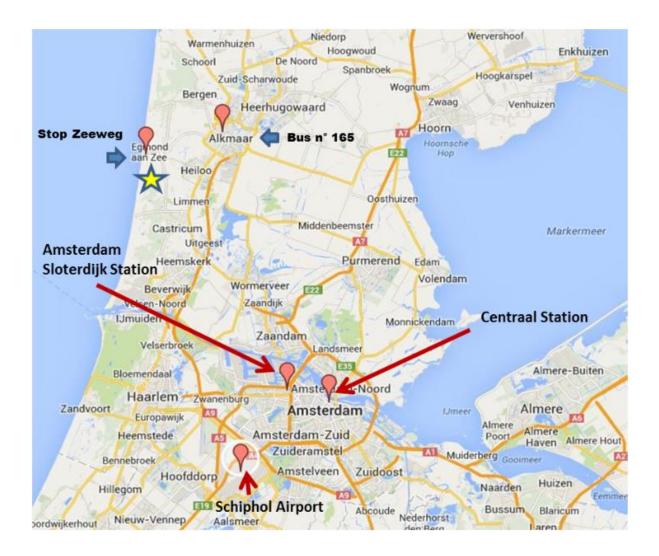

## How To Get To Egmond aan Zee by Public Transports

Egmond aan Zee is situated around 45 km from Amsterdam and does not have its train station. To get to Egmond aan Zee by public transport, please follow the instructions below:

## From Amsterdam Centraal:

Take a train from Centraal Station to Alkmaar (40 min; you can book your train ticket online at <u>https://www.ns.nl/en</u>.) In Alkmaar, take the bus № 165 to Egmond aan Zee and get off at the Zeeweg stop (30 minutes). You will see the hotel across from the bus stop.

## **From Schiphol:**

Take a train from Schiphol train station to Alkmaar (you can book your train ticket online at <u>https://www.ns.nl/en</u>). You will have to change the train at Amsterdam Sloterdjik. In Alkmaar, take the bus № 165 to Egmond aan Zee and get off at the Zeeweg stop (30 min). You will see the hotel across from the bus stop.